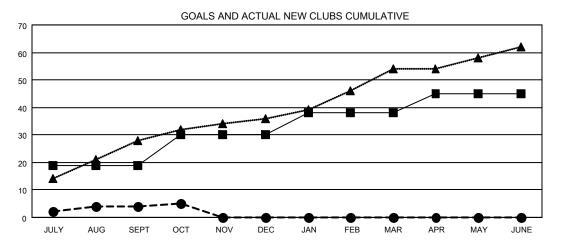

## GMT MONTHLY MEMBERSHIP PROGRESS REPORT

Multiple District 320

Results as of: 10/31/2019

**LOCATION: INDIA** 

GMT CA 6

| Clubs                 |               |           |               |  |  |
|-----------------------|---------------|-----------|---------------|--|--|
| RESULTS FOR 2019-2020 |               |           |               |  |  |
| QUARTER               | NEW CLUB GOAL | NEW CLUBS | DROPPED CLUBS |  |  |
|                       |               |           |               |  |  |
|                       | 19            | 4         | 3             |  |  |
| JULY/AUG/SEPT         |               | 4         | 3             |  |  |
| OCT/NOV/DEC           | 11            | 1         | 2             |  |  |
| JAN/FEB/MAR           | 8             | 0         | 0             |  |  |
| APR/MAY/JUNE          | 7             | 0         | 0             |  |  |