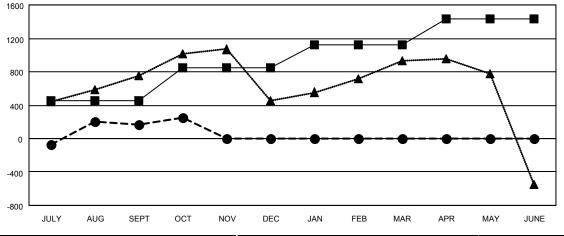

| ] |                       | Ме                        | mbers                   |                                              |  |  |
|---|-----------------------|---------------------------|-------------------------|----------------------------------------------|--|--|
| ╽ | RESULTS FOR 2019-2020 |                           |                         |                                              |  |  |
|   | QUARTER               | MEMBER GROWTH NET<br>GOAL | MEMBER GROWTH<br>ACTUAL | DROPPED MEMBERS ACTUAL (including transfers) |  |  |
|   | JULY/AUG/SEPT         | 450                       | 791                     | 577                                          |  |  |
| l | OCT/NOV/DEC           | 395                       | 165                     | 82                                           |  |  |
| l | JAN/FEB/MAR           | 280                       | 0                       | 0                                            |  |  |
| l | APR/MAY/JUNE          | 305                       | 0                       | 0                                            |  |  |

## GOALS AND ACTUAL MEMBERS CUMULATIVE

| _        |              |              |    |  |
|----------|--------------|--------------|----|--|
| -■- MEI  | MBER GROWTH  | I NET GOAL   |    |  |
|          | MBER GROWTI  |              |    |  |
| - ▲ - LA | ST YEAR MEME | BERSHIP ACTU | AL |  |
|          |              |              |    |  |
|          |              |              |    |  |
|          |              |              |    |  |
|          |              |              |    |  |